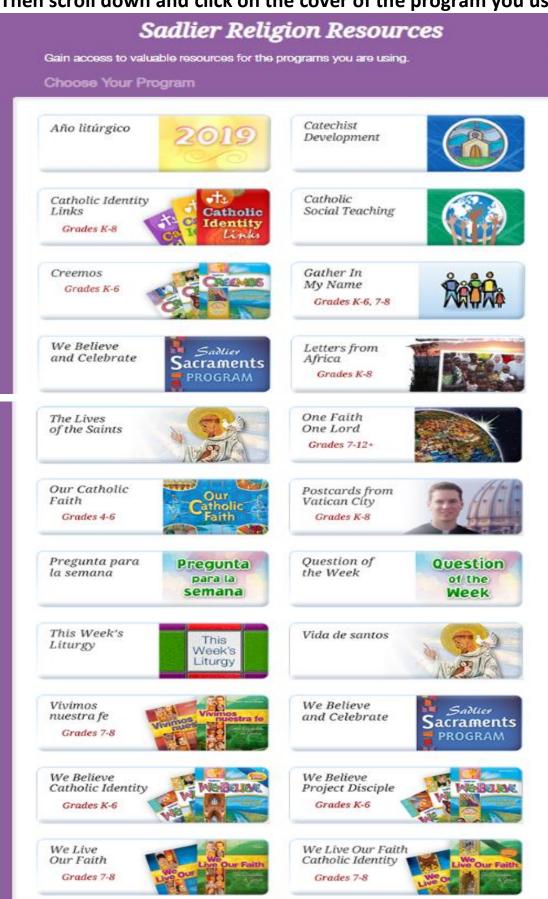

Then scroll down and click on the cover of the program you use

We Believe

## Click the cover of the resource or grade level you would like to access