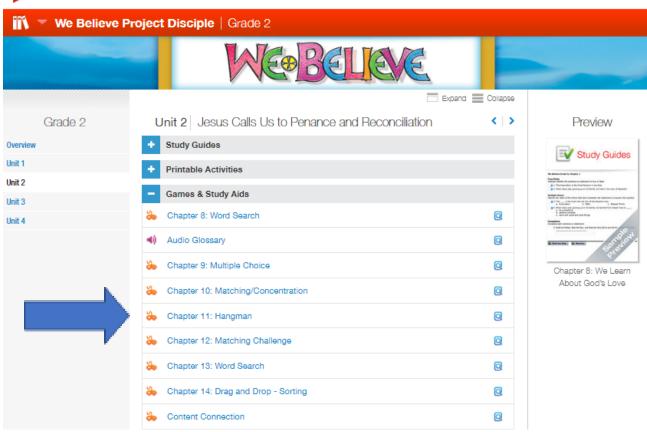

#### Step 3

Go to the left side of the webpage and click a specific unit and chapter to access resources (Games, Study Guides, Prayers, Activities, etc.).

Click the + icon to expand and view specific resources

### **Click Links to Access Web Resources**