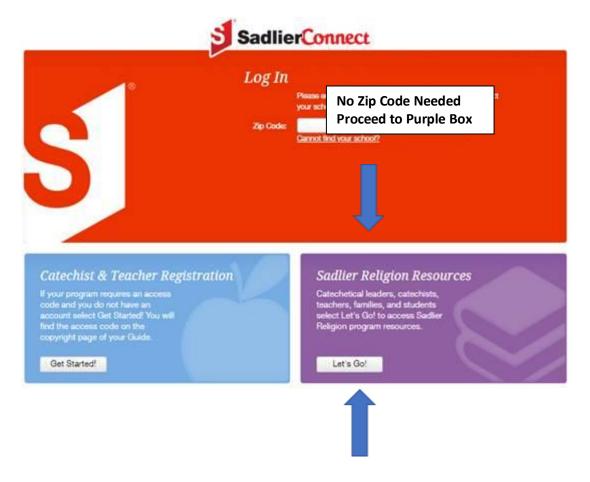

#### Guide to Accessing Sadlier's Religion Web Resources for Parents and Students

Login: SadlierConnect

https://religion.sadlierconnect.com/login.html

Click the Let's Go icon (no need to register)

Scroll below for step-by-step tutorial on accessing Sadlier's Web Resources.