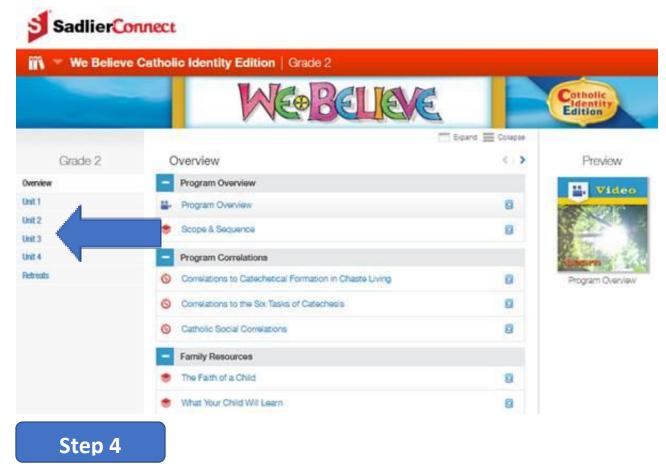

#### Step 3

Go to the left side of the webpage and click a specific unit and chapter to access resources (Games, Study Guides, Prayers, Activities, etc.).

Click the + icon to expand and view specific resources