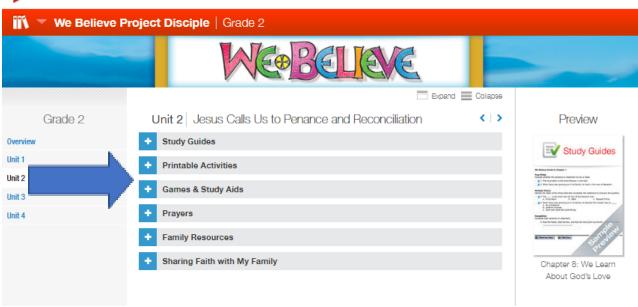

#### Step 3

Go to the left side of the webpage and click a specific unit and chapter to access resources (Games, Study Guides, Prayers, Activities, etc.).

Click the + icon to expand and view specific resources