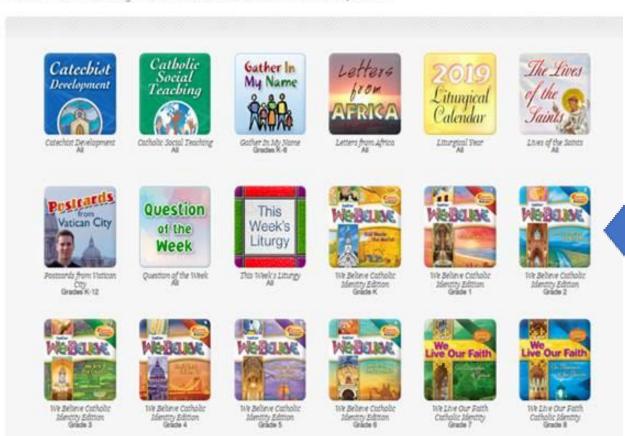

#### Guide to Accessing Sadlier's Religion Web Resources for Parents and Students

Login: SadlierConnect

https://religion.sadlierconnect.com/login.html



Click the Let's Go icon (no need to register)

Scroll below for step-by-step tutorial on accessing Sadlier's Web Resources.



Then scroll down and click on the cover of the program you use



We Believe

## Click the cover of the resource or grade level you would like to access





# Home > Sadlier Religion Resources > We Believe Catholic Identity Edition



#### Step 3

Go to the left side of the webpage and click a specific unit and chapter to access resources (Games, Study Guides, Prayers, Activities, etc.).



Click the + icon to expand and view specific resources





### **Click Links to Access Web Resources**





# **Sample Web Activity**



For questions or to schedule a demo, contact your local sadlier representative.

For more information, log into the **Sadlier Religion** website

https://www.sadlier.com/religion